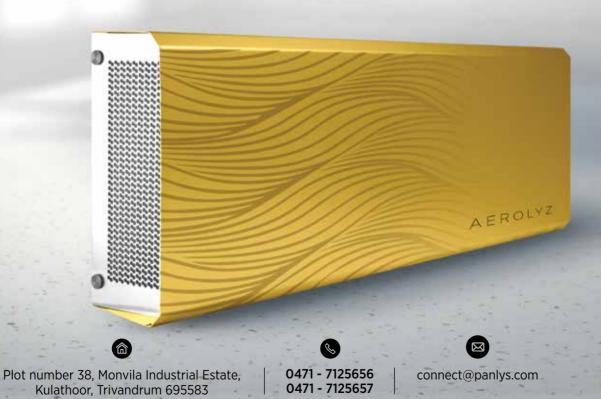

## AEROLYZ SPECIFICATIONS

#### **AEROLYZ ASR-600 Specifications**

|                               | •                                   |
|-------------------------------|-------------------------------------|
| Technology                    | Visible Light Photocatalyst (LECO)  |
| Kill Rate                     | Log 6 (single pass in 0.16 seconds) |
| Dimension (L * B * H) mm      | 880 * 277 * 135                     |
| Volume of Air Handled (cu.ft) | 6000                                |
| Voltage (V)                   | 230                                 |
| Power (W)                     | 53                                  |
| Weight (kg)                   | 13                                  |
| Air Flow (m3/h)               | 120                                 |
| Noise (dB)                    | Less than 55                        |
| Filter                        | Reusable dust filter (2 micron)     |
| Mounting                      | Wall, Ceiling                       |
| Run time                      | 24/7                                |
| Ozone                         | No                                  |
| UV radiation                  | No                                  |
| \\/                           | 2                                   |