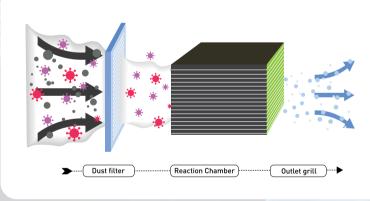

# HOW OUR TECHNOLOGY WORKS?

The air in your business space is continuously passed through a catalytic reaction chamber where photocatalysis destroys all the microorganisms such as virus, bacteria, mold, fungus, VOCs and odour in 0.16 secs. Our photocatalyst uses unique photo catalysis technology, LECO (Low Energy Cascade Oxidation).